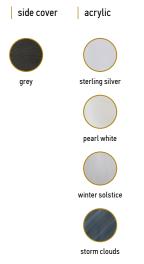

| Net weight (kg) / Water volume (l) | 350 kg/ 1 300 l                                             |
|------------------------------------|-------------------------------------------------------------|
| Side cover                         | HorizontSide™ UV-proof wood textured                        |
| Reinforcement                      | Polyurethane                                                |
| Insulation                         | Polyfoam (1 cm)                                             |
| Drains                             | 1 pc at the bottom                                          |
| Power requirement                  | 3 × 16A 230V/50Hz (400V)   1 × 32A 230V/50Hz                |
| Control box                        | Gecko (IN.YE-3)                                             |
| Control panel                      | Easy4                                                       |
| Total number of jets               | 82 pcs                                                      |
| Waterfall                          | 1 рс                                                        |
| Heater                             | 3 kW                                                        |
| Pumps                              | $1 \times 3$ HP double speed   $1 \times 3$ HP single speed |
| Cartridge filter                   | 1 pc Superfine paper filter                                 |
| Water sanitization                 | Ozonator                                                    |
| LED lights                         | 12 pcs LED                                                  |
| Headrests                          | 5 pcs                                                       |
| Mymusic™ 4.0 sound system          | Fix                                                         |
| Thermo cover                       | yes                                                         |