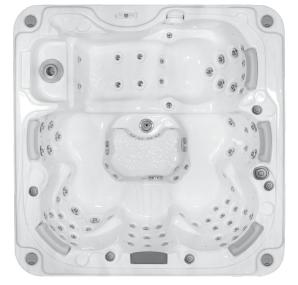

towel holder

spa umbrella

automatic filter cleaner

\*

scandinavian insulation

optional

loor mount handrail

spaziano tray MERCURY 2130 × 2130 × 910 mm 1 reclining place, 5 sitting places

Stretch out in the comfortable reclining place of Mercury hot tub and have a massage from top to toe while your family or friends are enjoying the massage experience in the 5 other seats. Two hydromassage pumps, 82 points ensure the perfect massage for all 6 people.